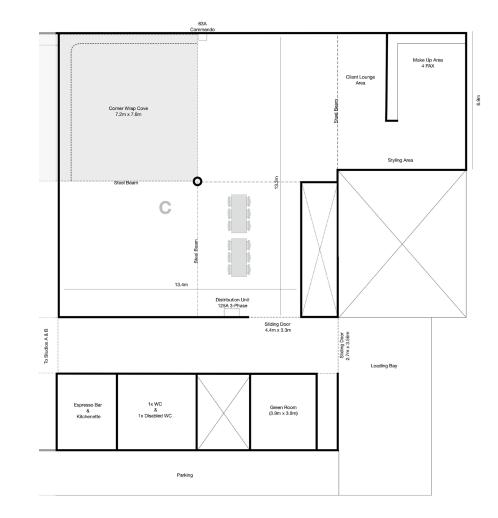

# Features:

- Blackout shoot space
- Infinity Cove (7.2m x 7.6m) Corner Curve
- Large loading access –
  Ground Floor (2.7m x 3.3m)
- Spacious styling and hair and makeup area
- 60sqm | 650sqft production and auxillary space
- Luxuriously furnished client
   lounge space and green room

# Power:

- Max Output: 125A 3-Phase
- 1x 63Amp 3-Phase
- 3x 63Amp Single Phase
- 1x 32Amp 3-Phase
- 4x 32Amp Single Phase

See floorplan on the next page for more information

# Studio C:

Our largest studio, a private 2450 sq. ft. shoot space, complete with 90 sqft Green Room, open plan makeup area, 600 sqft of daylight production space and espresso bar access.