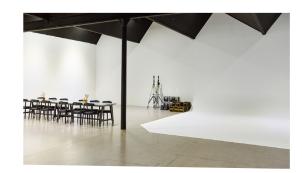

# Infinity cove

7.2m x 7.6m (white)

# Features:

- Blackout shoot space
- Infinity Cove (7.2m x 7.6m) Corner Curve
- Large loading access –
  Ground Floor (2.7m x 3.3m)
- Spacious styling and hair and makeup area
- 60sqm | 650sqft production and auxillary space
- Luxuriously furnished client
   lounge space and green room

gasph.com/gasstudios studio@gasph.com +44 (0)20 3397 2757

**Studio area:** 334m<sup>2</sup> (3600 sq. ft.)

**Ceiling height:** Beams 3.6m Apex 5m

**Infinity cove** 7.2m x 7.6m (white)

# Studio C:

Our largest studio, a private 2450 sq. ft. shoot space, complete with 90 sqft Green Room, open plan makeup area, 600 sqft of daylight production space and espresso bar access.