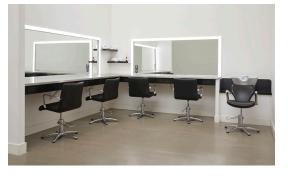

# Features:

- Blackout shoot space
- Infinity Cove (7.2m x 7.6m) Corner Curve
- Large loading access –
  Ground Floor (2.7m x 3.3m)
- Spacious styling and hair and makeup area
- 60sqm | 650sqft production and auxillary space
- Luxuriously furnished client
   lounge space and green room

# Space features:

- Finshed concrete floor
- High speed wifi thoughout
- Heating & aircon availableWifi connected surround
- sound music system
- Private Bathrooms

GAS Studios 1a The High Cross Centre Tottenham London N15 4QN