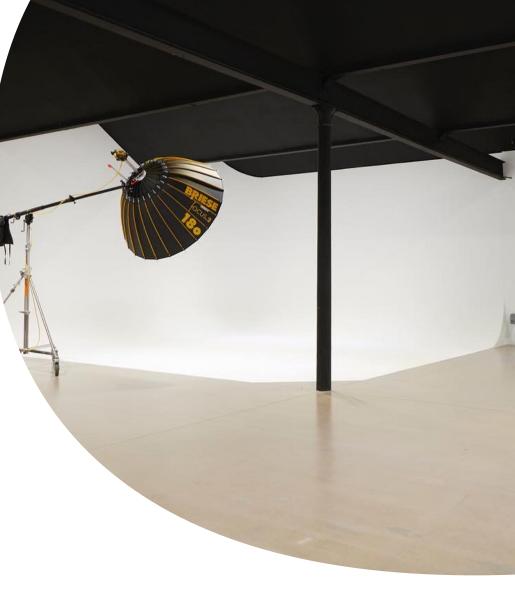

# Infinity cove

7.2m x 7.6m (white)

# Features:

- Blackout shoot space
- Infinity Cove (7.2m x 7.6m) Corner Curve
- Large loading access –
  Ground Floor (2.7m x 3.3m)
- Spacious styling and hair and makeup area
- 60sqm | 650sqft production and auxillary space
- Luxuriously furnished client
   lounge space and green room

gasph.com/gasstudios studio@gasph.com +44 (0)20 3397 2757

**Studio area:** 334m<sup>2</sup> (3600 sq. ft.)

**Ceiling height:** Beams 3.6m Apex 5m

**Infinity cove** 7.2m x 7.6m (white)

# Studio C:

Our largest studio, a private 2450 sq. ft. shoot space, complete with 90 sqft Green Room, open plan makeup area, 600 sqft of daylight production space and espresso bar access.