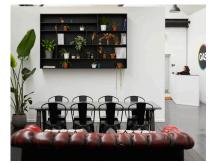

## Studio B:

Studio B shares a spacious day light communal area, with Studio A, that is furnished with a large dining table and independent lounge area for each studio