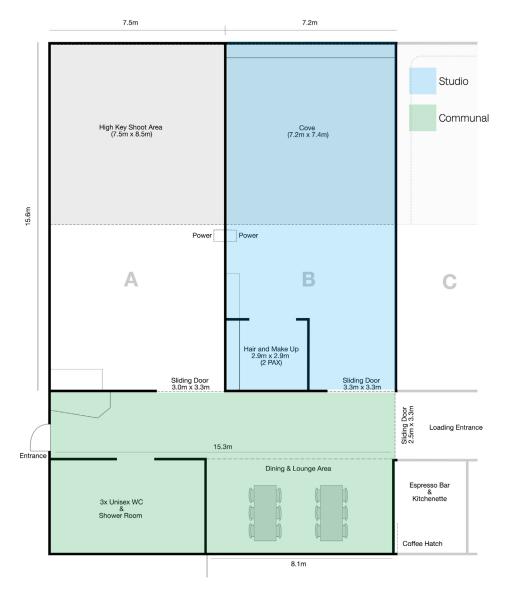

# Studio area:

112m<sup>2</sup> (1210 sq. ft.) 7.2m x 15.6m

# Ceiling height:

Beams 3.6m Apex 5m

## **Infinity cove**

7.2m x 7.4m (white)

## Features:

- Daylight w/ blackout options (Skylights Only)
- Infinity Cove (7.2m x 7.4m)Single Wall
- Large loading access Ground Floor (2.7m x 3.3m)
- Curtained hair and make up area (2.9m x 2.9m)
- Access to luxury shower / changing Room
- · High-Speed WiFi throughout

#### Power:

- 1x 63 Amp Single Phase
- · 3x 32 Amp Single Phase
- · 1x 32 Amp 3-Phase
- · 3x 13 Amp Double Sockets

See floorplan on the next page for more information

## Studio area:

112m<sup>2</sup> (1210 sq. ft.) 7.2m x 15.6m

# **Infinity cove**

7.2m x 7.4m (white)