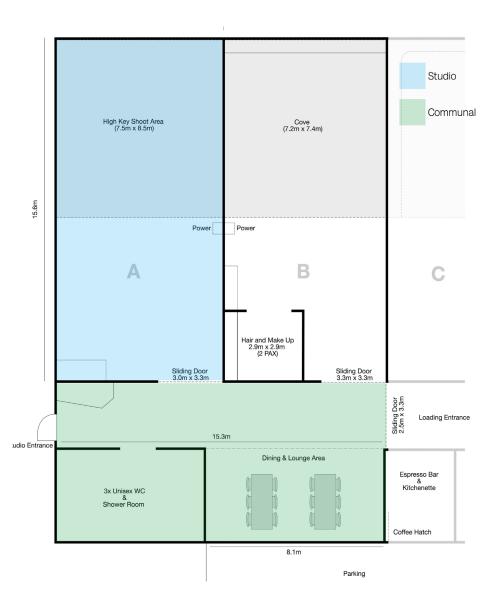

# **Studio area:** 116m² (1248 sq. ft.)

## Ceiling height:

Beams 3.6m Apex 5m

## **High key shoot area** 8m x 7.5m (white)

#### Power.

- 1x 63 Amp Single Phase
- 3x 32 Amp Single Phase
- · 1x 32 Amp 3-Phase
- · 3x 13 Amp Double Sockets

See floorplan on the next page for more information

### Studio A:

Studio A shares a spacious day light communal area with Studio B, that is furnished with a large dining table and independent lounge area for each studio.