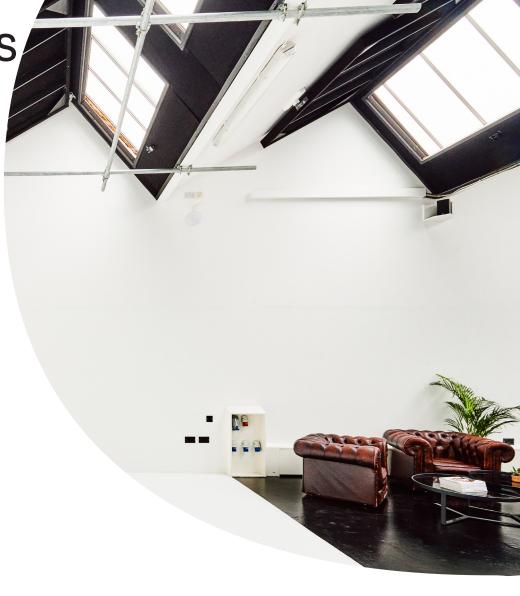

# **Studio area:** 116m² (1248 sq. ft.)

## Ceiling height:

Beams 3.6m Apex 5m

## **High key shoot area** 8m x 7.5m (white)

### **Features:**

- Daylight w/ blackout options (Skylights & Windows)
- Large loading access Ground Floor (2.7m x 3.3m)
- Access to luxury shower / changing Room
- · Heating and Air Conditioning
- Stereo with mini-jack
- · High-Speed WiFi throughout