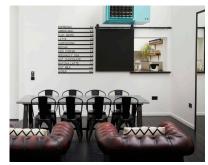

### Studio A:

Studio A shares a spacious day light communal area with Studio B, that is furnished with a large dining table and independent lounge area for each studio.