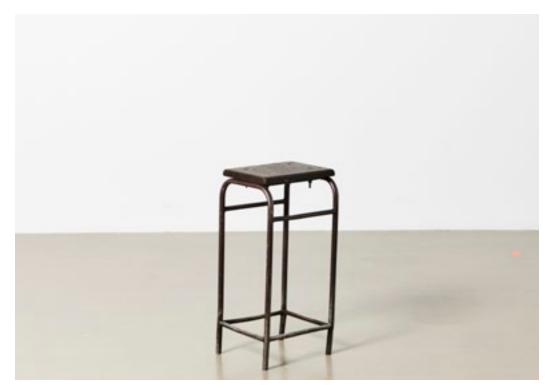

r day



Plain MDF Flattage
Can be painted to any desired block colour - £75

# 09\_SQUARE PANELLING 8'x10' | Paintable £200 per day



Contemporary Square Panelling
Can be painted to any desired block colour - £100

#### PERIOD PANELLING + WALL\_10 8'x10' | Part Paintable £200 per day





Wood Stain Effect Panelling - Lower 2/3
Plain Canvassed Flat - Upper 1/3
Upper 1/3 can be painted to any desired block colour £100

# CUSTOM FLATTAGE MADE TO ORDER



All flats are wrapped in stretched 9oz cotton duck for a seamless finish.

Costs include Matte White or Dulux Colour References

Other paint libraries are available - £POA

# ROUND TOPPED STOOL\_01 £35 per day



Aged wooden topped bar stool

# 02\_SCHOOL STOOL £35 per day



Plastic and steel rigid stool

# VINTAGE STOOL\_03 £50 per day





Antique Wooden + Metal Frame Stool

# 04\_DRAUGHTING STOOL £55 per day





Black Leather draughting stool with wheels

# TOLIX STOOL\_05 £35 per day





Industrial Sheet Metal Stool

# 06\_DARK WOOD CHAIR £50 per day





Antique Wooden Stool - Unstraight Legs

# DARK WOOD DINING CHAIR\_07 £35 per day





Antique wooden dining chair with spindle legs

# 08\_INDUSTRIAL CHAIR £55 per day





Steel and Ply Industrial Swivel Chair

# BISTRO CHAIR\_09 £35 per day





Dark Brown Bistro Stool

# 10\_BISTRO CHAIR £50 per day





Dark Brown Wood Bistro Chair

# MID CENTURY CANTEEN CHAIR\_11 £50 per day





Simple Ply + Alumium Chair

# 12\_MIDCENTURY CHAIR £50 per day





Red and Beech Scandanavian Style Dining Chair

# INDUSTRIAL FOLDING CHAIR\_13 £35 per day





Green Indstrial metal