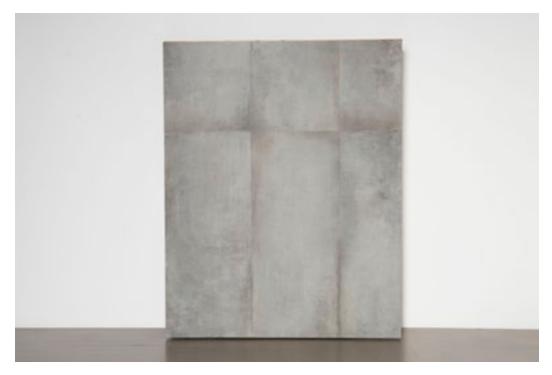

#### PANEL CAST CONCRETE\_05 8'x10' | Unpaintable £200 per day (£350 for Double)

Panelled cast concrete wall effect
Textured and Painted
Flat 2 of 2 - Can be joined to make a corner, or 16' x 10' wall