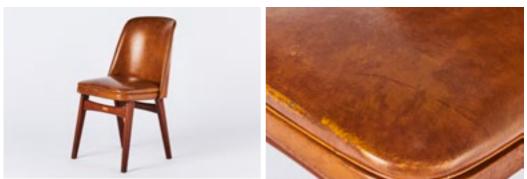

# 14\_MIDCENTURY LEATHER CHAIR £55 per day

Rich Tan Leather Chair with Wooden Legs.