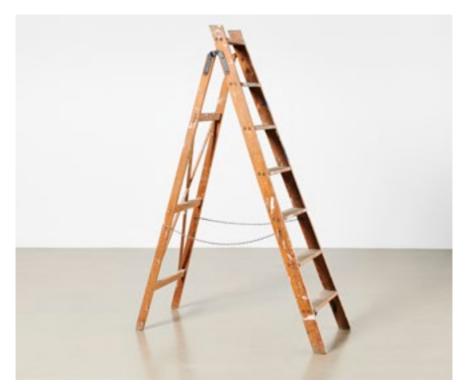

# WOODEN LADDER\_27 £30 per day

Aged wooden step ladder with light paint marks

# 28\_WOODEN LADDER £30 per day

Aged wooden step ladder with heavy paint patination