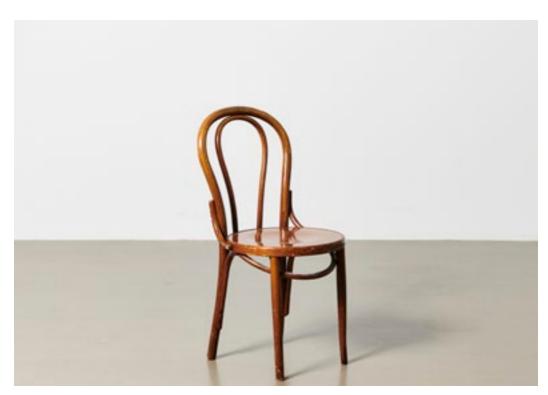

# DARK WOOD DINING CHAIR\_07 £35 per day

Antique wooden dining chair with spindle legs