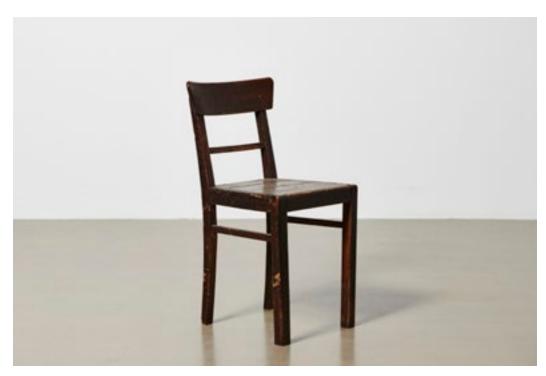

# DARK WOOD DINING CHAIR\_07 £35 per day

Antique wooden dining chair with spindle legs