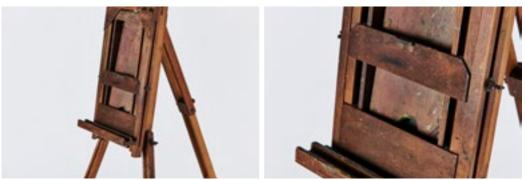

# VINTAGE EASEL\_25 £40 per day

Aged painters easel with patina and spiked feet