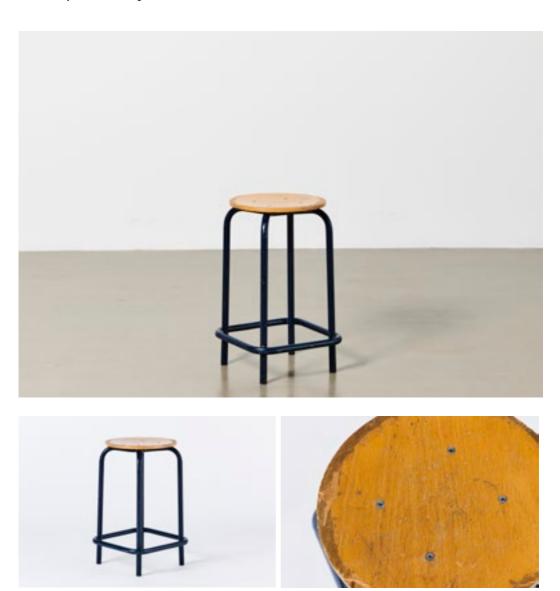

r day





Triptych Georgian panelling
Can be painted to any desired block colour - £100

Plain MDF\_08 8'x10' | Paintable £150 per day



Plain MDF Flattage
Can be painted to any desired block colour - £75

# 09\_SQUARE PANELLING 8'x10' | Paintable £200 per day



Contemporary Square Panelling
Can be painted to any desired block colour - £100

#### PERIOD PANELLING + WALL\_10 8'x10' | Part Paintable £200 per day





Wood Stain Effect Panelling - Lower 2/3
Plain Canvassed Flat - Upper 1/3
Upper 1/3 can be painted to any desired block colour £100

# CUSTOM FLATTAGE MADE TO ORDER



All flats are wrapped in stretched 9oz cotton duck for a seamless finish.

Costs include Matte White or Dulux Colour References

Other paint libraries are available - £POA

# ROUND TOPPED STOOL\_01 £35 per day



Aged wooden topped bar stool

# 02\_SCHOOL STOOL £35 per day



Plastic and steel rigid stool

# VINTAGE STOOL\_03 £50 per day





Antique Wooden + Metal Frame Stool

# 04\_DRAUGHTING STOOL £55 per day





Black Leather draughting stool with wheels

# TOLIX STOOL\_05 £35 per day





Industrial Sheet Metal Stool

# 06\_DARK WOOD CHAIR £50 per day





Antique Wooden Stool - Unstraight Legs

# DARK WOOD DINING CHAIR\_07 £35 per day





Antique wooden dining chair with spindle legs

# 08\_INDUSTRIAL CHAIR £55 per day





Steel and Ply Industrial Swivel Chair

# BISTRO CHAIR\_09 £35 per day





Dark Brown Bistro Stool

# 10\_BISTRO CHAIR £50 per day





Dark Brown Wood Bistro Chair

# MID CENTURY CANTEEN CHAIR\_11 £50 per day





Simple Ply + Alumium Chair

# 12\_MIDCENTURY CHAIR £50