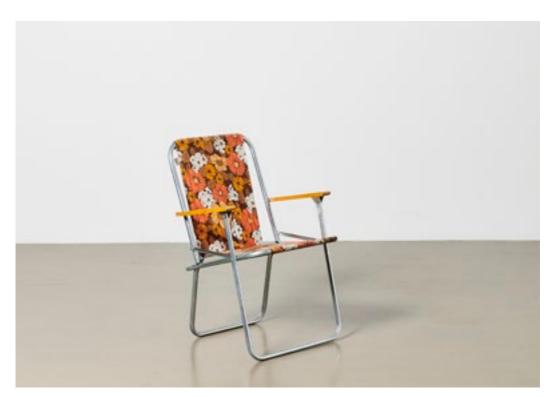

# 18\_70'S GARDEN CHAIR £35 per day

Folding Deck Chair wiith 70's floral pattern