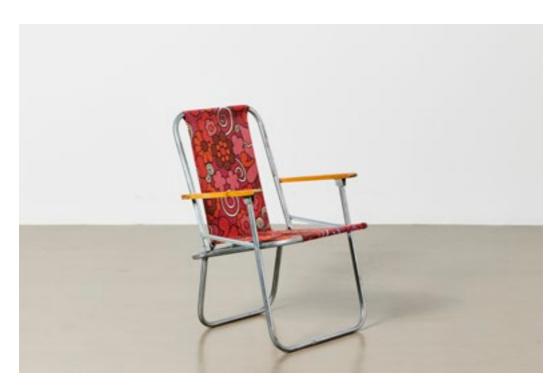

# 60's-70's Garden Chair\_17 £35 per day

Folding Deck Chair with floral pop art pattern.