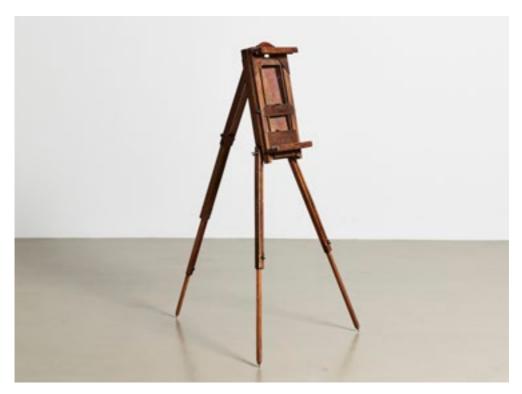

# VINTAGE EASEL\_25 £40 per day

Aged painters easel with patina and spiked feet