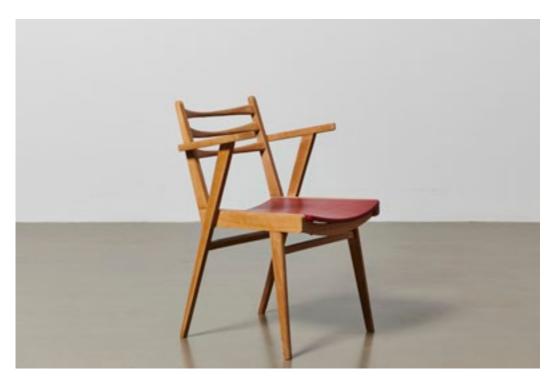

# 12\_MIDCENTURY CHAIR £50 per day

Red and Beech Scandanavian Style Dining Chair