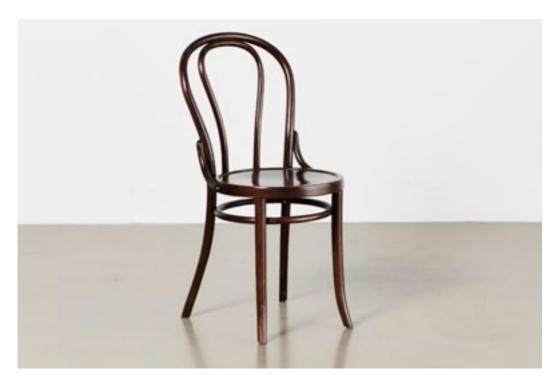

# DARK WOOD DINING CHAIR\_07 £35 per day

Antique wooden dining chair with spindle legs