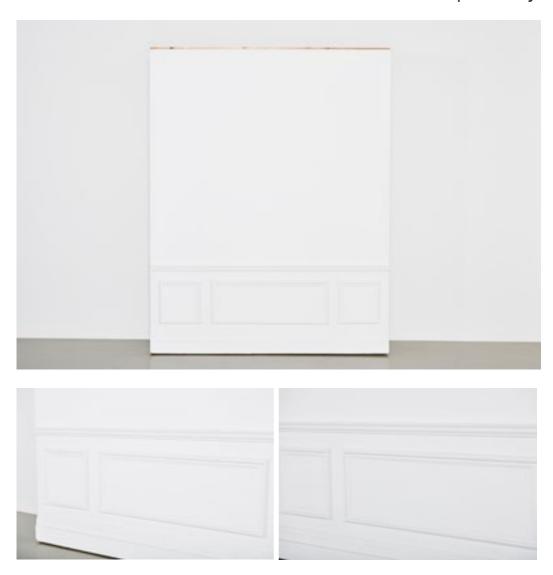

#### 02\_PERIOD PANELLING 8'x10' | Paintable £200 per day

Triptych period panelling
Can be painted to any desired block colour - £100