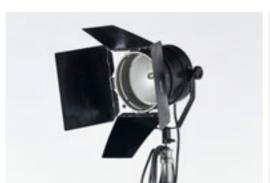

# 33\_TUNGSTEN LIGHT £30 per day

2kW Cosmobeam Black Tunsten Light with Barndoors (13A Plug) Fully Funcitonal - Dimmable