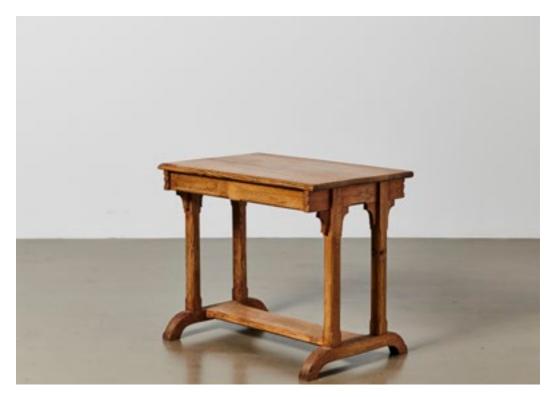

# DROP LEAF TABLE\_30 £40 per day

Small midcentury antique wooden drop leaf table.