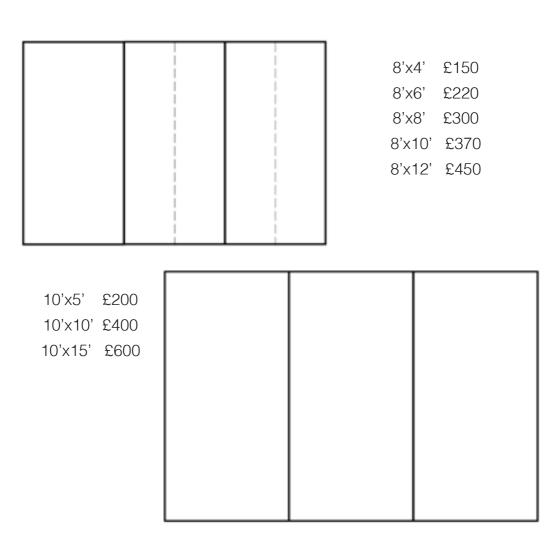

# DISTRESSED PAINTED BRICK\_01 8'x10' | Unpaintable £200 per day

Red-brick effect
Textured with white paint
Finished effect - cannot be repainted

#### 02\_PERIOD PANELLING 8'x10' | Paintable £200 per day

Triptych period panelling
Can be painted to any desired block colour - £100

#### PAINTED BRICK\_03 8'x10' | Unpaintable £200 per day

Painted brick wall effect Complete white emulsion coverage Finished effect - cannot be repainted

#### 04\_PANEL CAST CONCRETE 8'x10' | Unpaintable £200 per day (£350 for Double)

Panelled cast concrete wall effect
Textured and Painted
Flat 1 of 2 - Can be joined to make a corner, or 16' x 10' wall

#### PANEL CAST CONCRETE\_05 8'x10' | Unpaintable £200 per day (£350 for Double)

Panelled cast concrete wall effect
Textured and Painted
Flat 2 of 2 - Can be joined to make a corner, or 16' x 10' wall

#### Varnished Tongue & Groove\_06 8'x10' | Unpaintable £200 per day

Warm tone varnished pine Vertical slats 4" wide Finished effect - cannot be repainted

#### 07\_GEORGIAN PANELLING 8'x10' | Paintable £200 per day

Triptych Georgian panelling
Can be painted to any desired block colour - £100

Plain MDF\_08 8'x10' | Paintable £150 per day

Plain MDF Flattage
Can be painted to any desired block colour - £75

# 09\_SQUARE PANELLING 8'x10' | Paintable £200 per day

Contemporary Square Panelling
Can be painted to any desired block colour - £100

#### PERIOD PANELLING + WALL\_10 8'x10' | Part Paintable £200 per day

Wood Stain Effect Panelling - Lower 2/3
Plain Canvassed Flat - Upper 1/3
Upper 1/3 can be painted to any desired block colour £100