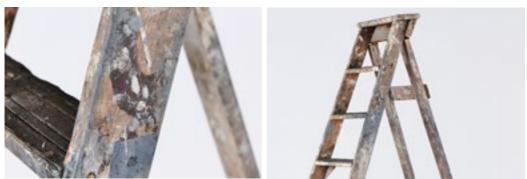

# 28\_WOODEN LADDER £30 per day

Aged wooden step ladder with heavy paint patination