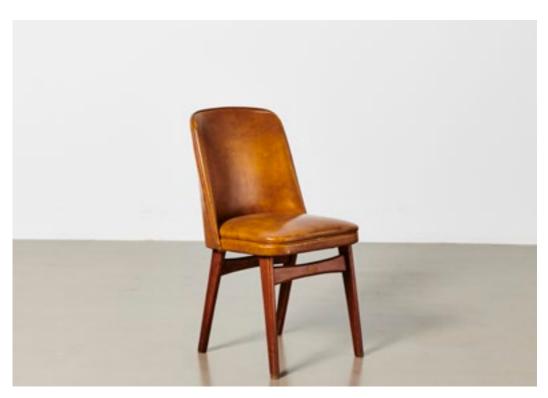

# 14\_MIDCENTURY LEATHER CHAIR £55 per day

Rich Tan Leather Chair with Wooden Legs.