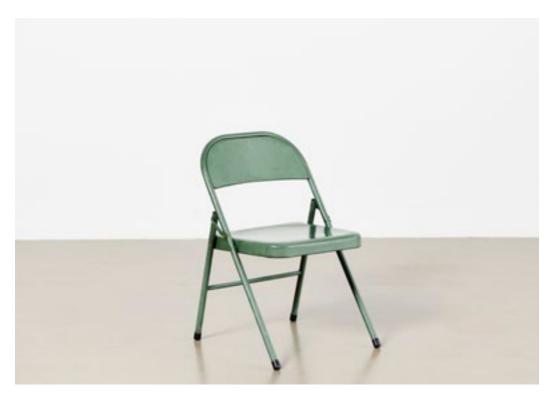

# INDUSTRIAL FOLDING CHAIR\_13 £35 per day

Green Indstrial metal folding chair with rubber feet