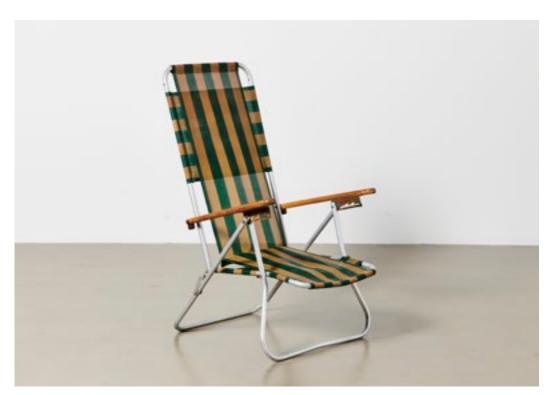

#### 70's Garden Recliner\_19 £35 per day

Brown + Beige Striped Garden Recliner