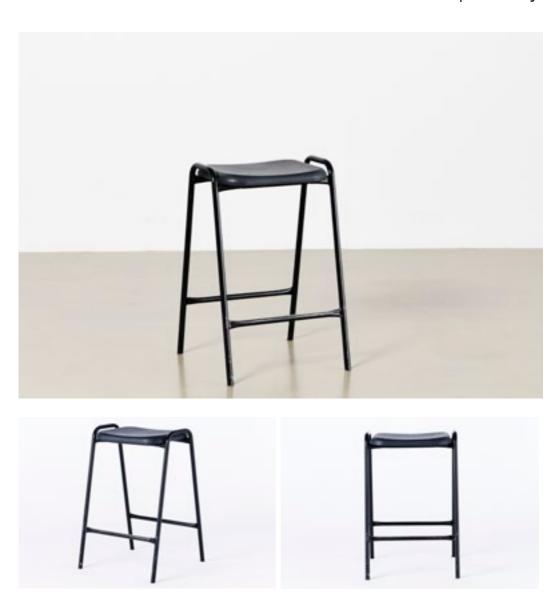

ired block colour - £100

Plain MDF\_08 8'x10' | Paintable £150 per day



Plain MDF Flattage
Can be painted to any desired block colour - £75

# 09\_SQUARE PANELLING 8'x10' | Paintable £200 per day



Contemporary Square Panelling
Can be painted to any desired block colour - £100

#### PERIOD PANELLING + WALL\_10 8'x10' | Part Paintable £200 per day





Wood Stain Effect Panelling - Lower 2/3
Plain Canvassed Flat - Upper 1/3
Upper 1/3 can be painted to any desired block colour £100

# CUSTOM FLATTAGE MADE TO ORDER



All flats are wrapped in stretched 9oz cotton duck for a seamless finish.

Costs include Matte White or Dulux Colour References

Other paint libraries are available - £POA

# ROUND TOPPED STOOL\_01 £35 per day



Aged wooden topped bar stool

# 02\_SCHOOL STOOL £35 per day



Plastic and steel rigid stool

# VINTAGE STOOL\_03 £50 per day





Antique Wooden + Metal Frame Stool

# 04\_DRAUGHTING STOOL £55 per day





Black Leather draughting stool with wheels

# TOLIX STOOL\_05 £35 per day





Industrial Sheet Metal Stool

# 06\_DARK WOOD CHAIR £50 per day





Antique Wooden Stool - Unstraight Legs

# DARK WOOD DINING CHAIR\_07 £35 per day





Antique wooden dining chair with spindle legs

# 08\_INDUSTRIAL CHAIR £55 per day





Steel and Ply Industrial Swivel Chair

# BISTRO CHAIR\_09 £35 per day





Dark Brown Bistro Stool

# 10\_BISTRO CHAIR £50 per day





Dark Brown Wood Bistro Chair

# MID CENTURY CANTEEN CHAIR\_11 £50 per day





Simple Ply + Alumium Chair

# 12\_MIDCENTURY CHAIR £50 per day





Red and Beech Scandanavian Style Dining Chair

# I