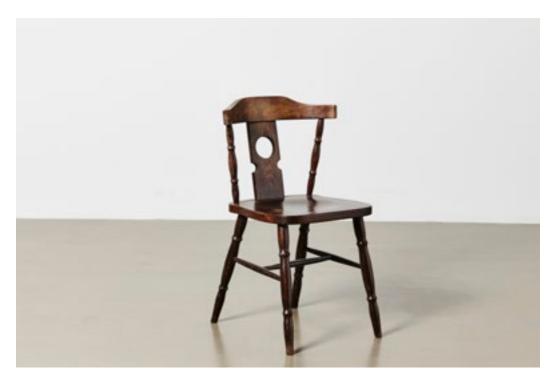

# DARK WOOD DINING CHAIR\_07 £35 per day

Antique wooden dining chair with spindle legs