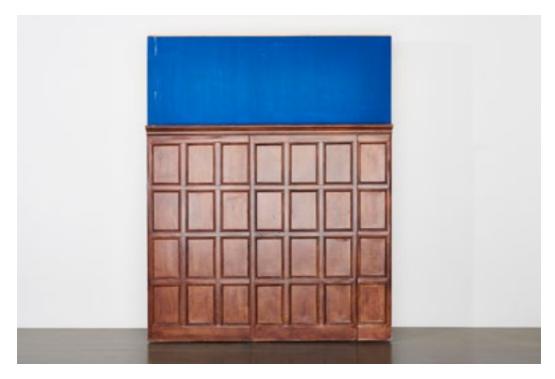

#### 02\_PERIOD PANELLING 8'x10' | Paintable £200 per day

Triptych period panelling
Can be painted to any desired block colour - £100