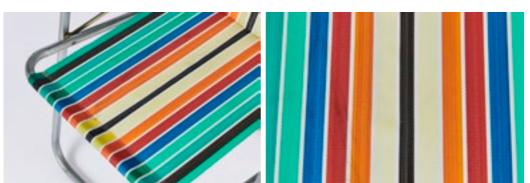

# ORANGE 4-BANK SEATS\_23 £60 per day

Patinated orange seating bank with four seats. Free Standing