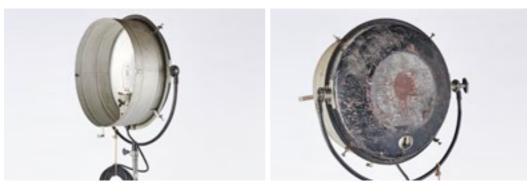

# 5kW Skypan\_34 £30 per day

Patinated/Ages 5kW Skypan w/ 32A Plug Fully Functional - Dimmable