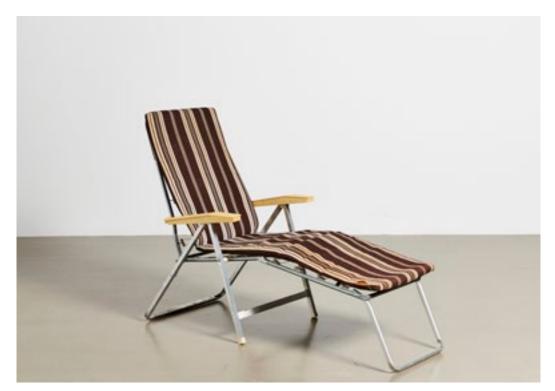

#### 70's Garden Recliner\_19 £35 per day

Brown + Beige Striped Garden Recliner