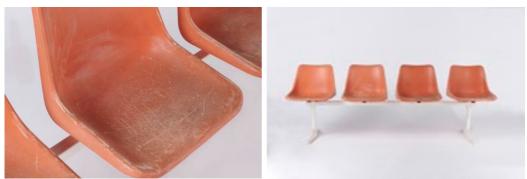

# ORANGE 4-BANK SEATS\_23 £60 per day

Patinated orange seating bank with four seats. Free Standing