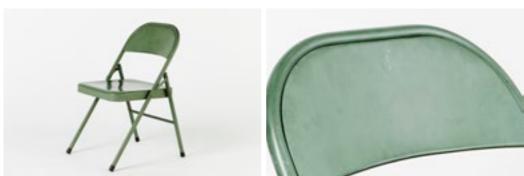

# INDUSTRIAL FOLDING CHAIR\_13 £35 per day

Green Indstrial metal folding chair with rubber feet