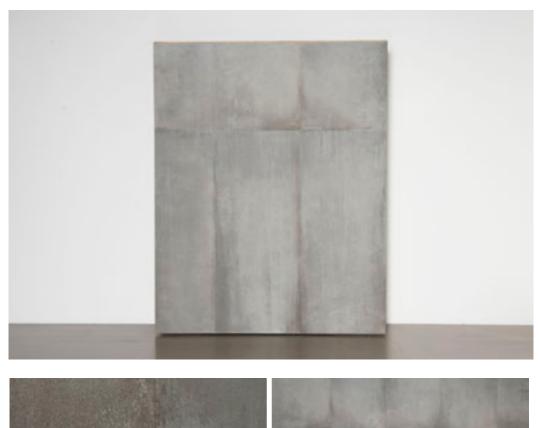

#### 04\_PANEL CAST CONCRETE 8'x10' | Unpaintable £200 per day (£350 for Double)

Panelled cast concrete wall effect
Textured and Painted
Flat 1 of 2 - Can be joined to make a corner, or 16' x 10' wall