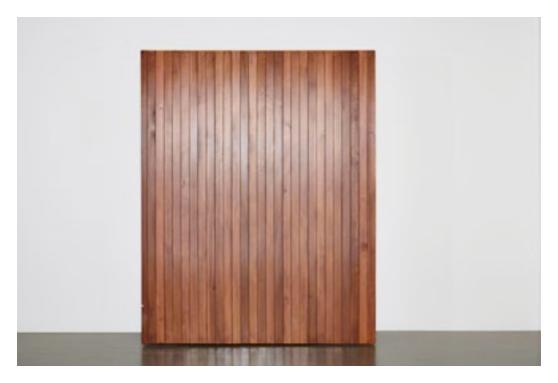

#### Varnished Tongue & Groove\_06 8'x10' | Unpaintable £200 per day

Warm tone varnished pine Vertical slats 4" wide Finished effect - cannot be repainted