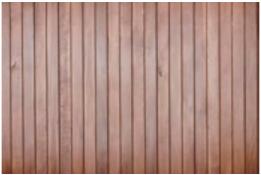

#### Varnished Tongue & Groove\_06 8'x10' | Unpaintable £200 per day

Warm tone varnished pine Vertical slats 4" wide Finished effect - cannot be repainted