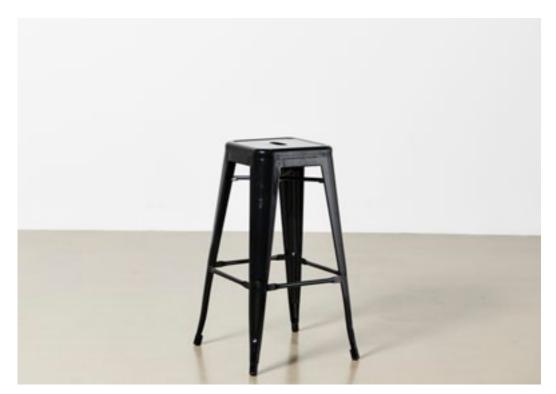

Panelling
Can be painted to any desired block colour - £100

#### PERIOD PANELLING + WALL\_10 8'x10' | Part Paintable £200 per day





Wood Stain Effect Panelling - Lower 2/3
Plain Canvassed Flat - Upper 1/3
Upper 1/3 can be painted to any desired block colour £100

# CUSTOM FLATTAGE MADE TO ORDER



All flats are wrapped in stretched 9oz cotton duck for a seamless finish.

Costs include Matte White or Dulux Colour References

Other paint libraries are available - £POA

# ROUND TOPPED STOOL\_01 £35 per day



Aged wooden topped bar stool

# 02\_SCHOOL STOOL £35 per day



Plastic and steel rigid stool

# VINTAGE STOOL\_03 £50 per day





Antique Wooden + Metal Frame Stool

# 04\_DRAUGHTING STOOL £55 per day





Black Leather draughting stool with wheels

# TOLIX STOOL\_05 £35 per day





Industrial Sheet Metal Stool

# 06\_DARK WOOD CHAIR £50 per day





Antique Wooden Stool - Unstraight Legs

# DARK WOOD DINING CHAIR\_07 £35 per day





Antique wooden dining chair with spindle legs

# 08\_INDUSTRIAL CHAIR £55 per day





Steel and Ply Industrial Swivel Chair

# BISTRO CHAIR\_09 £35 per day





Dark Brown Bistro Stool

# 10\_BISTRO CHAIR £50 per day





Dark Brown Wood Bistro Chair

# MID CENTURY CANTEEN CHAIR\_11 £50 per day





Simple Ply + Alumium Chair

# 12\_MIDCENTURY CHAIR £50 per day





Red and Beech Scandanavian Style Dining Chair

# INDUSTRIAL FOLDING CHAIR\_13 £35 per day





Green Indstrial metal folding chair with rubber feet

# 14\_MIDCENTURY LEATHER CHAIR £55 per day





Rich Tan Leather Chair with Wooden Legs.

# SCHOOL CHAIR\_15 £35 per day