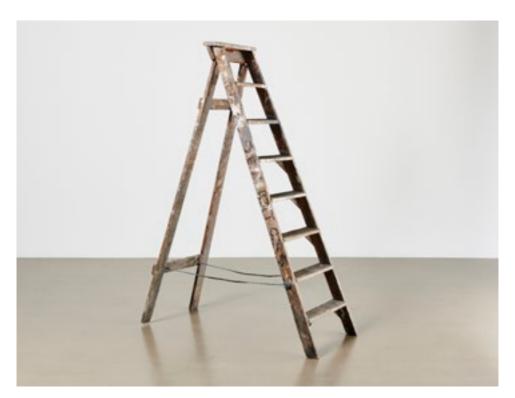

Brown + Beige Striped Garden Recliner

#### 20\_80's Style Garden Chair £35 per day





Folding Deck Chair with striped art pattern

#### 90's Garden Recliner\_21 £35 per day





Green + White Striped Garden Recliner

# 22\_90's Style Garden Recliner £35 per day





90's Style Foolding Deck Chair

# ORANGE 4-BANK SEATS\_23 £60 per day





Patinated orange seating bank with four seats. Free Standing

# 24\_ORNATE CHAISE LOUNGE £60 per day





Ornate Gold + Darkwood Chaise Lounge

# VINTAGE EASEL\_25 £40 per day





Aged painters easel with patina and spiked feet

# 26\_WOODEN EASEL £40 per day





Contemporary painters easel with rubber feet and plastic fixings

# WOODEN LADDER\_27 £30 per day





Aged wooden step ladder with light paint marks

# 28\_WOODEN LADDER £30 per day





Aged wooden step ladder with heavy paint patination

# APPLE BOX\_29 £10 per day





Long patinated apple box with no branding

### ASSORTED PLINTHS £20 - £40 per day



We keep a varied selection of plinths available at our studios.

Please enquire prior to the shoot day to ensure availability and to give us time to recondition them to your requirements.

For additional costs we can paint the plinths to any Dulux colour reference of your choosing.

# DROP LEAF TABLE\_30 £40 per day





Small midcentury antique wooden drop leaf table.

# 31\_WOODEN DESK £40 per day







# WOODEN DESK\_32 £30 per day





Victorian styled woooden desk with detailing and curved feet

# 33\_TUNGSTEN LIGHT £30 per day







2kW Cosmobeam Black Tunsten Light with Barndoors (13A Plug) Fully Funcitonal -