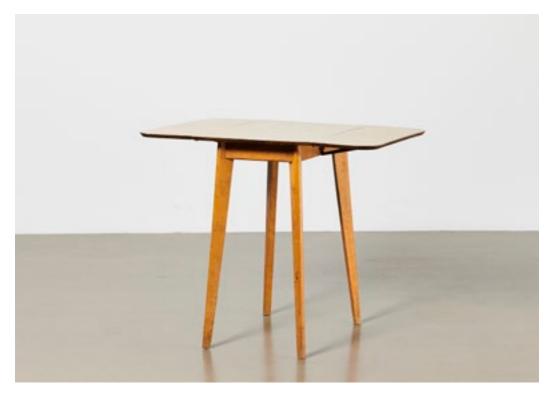

# DROP LEAF TABLE\_30 £40 per day

Small midcentury antique wooden drop leaf table.