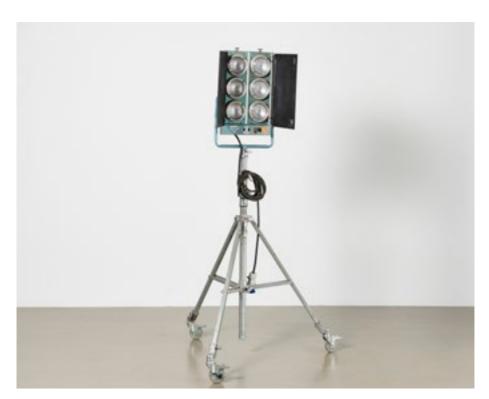

# 35\_6-WAY MINI BRUTE £30 per day

Patinated 6-MiniBrute w/ 32A Plug Fully Functional - Dimmable 2 Available

GAS are the sole UK distributor for HACPACA Backdrops

We store the full range of painted backdrops at our studios in Tottenham Hale, N15.