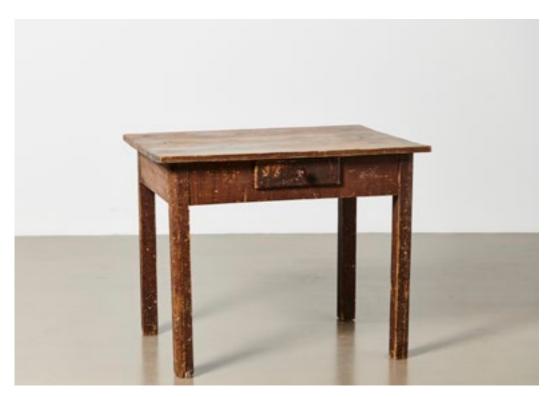

# 31\_WOODEN DESK £40 per day

# WOODEN DESK\_32 £30 per day

Victorian styled woooden desk with detailing and curved feet