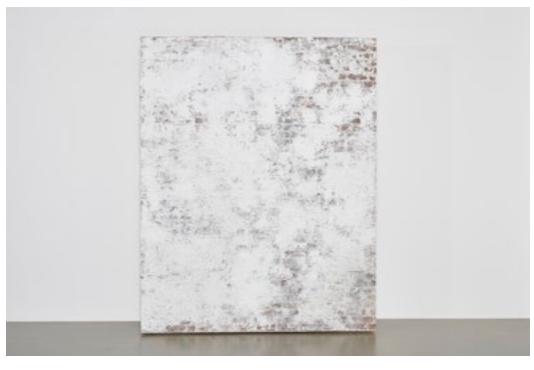

# DISTRESSED PAINTED BRICK\_01 8'x10' | Unpaintable £200 per day

Red-brick effect
Textured with white paint
Finished effect - cannot be repainted