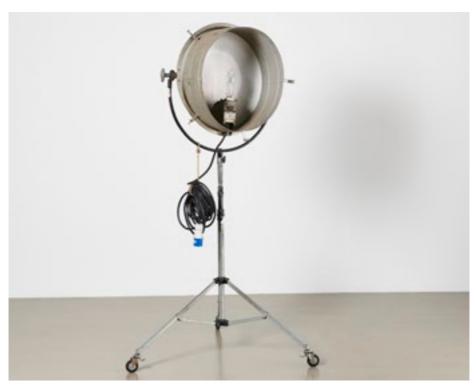

# 33\_TUNGSTEN LIGHT £30 per day

2kW Cosmobeam Black Tunsten Light with Barndoors (13A Plug) Fully Funcitonal - Dimmable