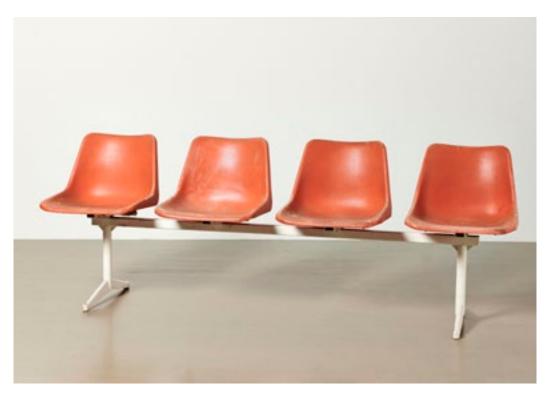

# ORANGE 4-BANK SEATS\_23 £60 per day

Patinated orange seating bank with four seats. Free Standing