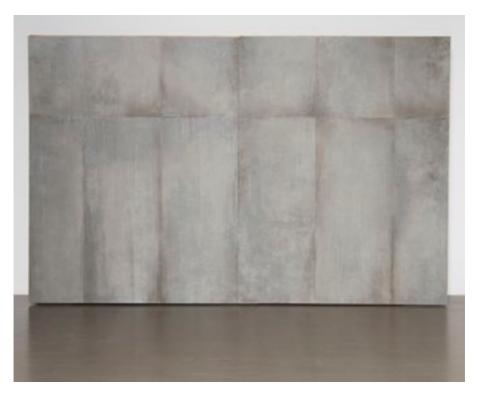

#### 04\_PANEL CAST CONCRETE 8'x10' | Unpaintable £200 per day (£350 for Double)

Panelled cast concrete wall effect
Textured and Painted
Flat 1 of 2 - Can be joined to make a corner, or 16' x 10' wall