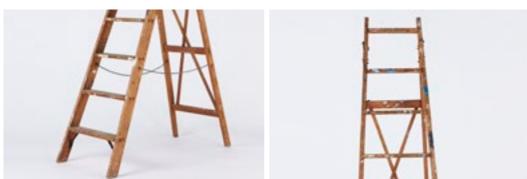

# 28\_WOODEN LADDER £30 per day

Aged wooden step ladder with heavy paint patination