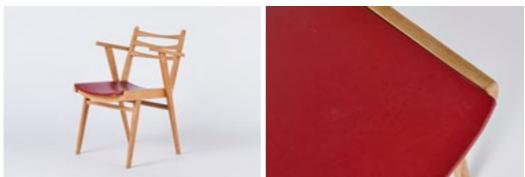

# 12\_MIDCENTURY CHAIR £50 per day

Red and Beech Scandanavian Style Dining Chair