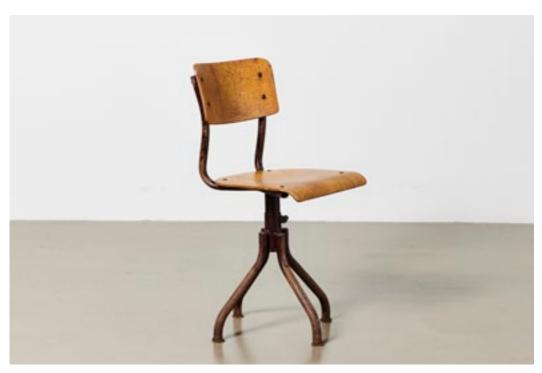

desired block colour £100

# CUSTOM FLATTAGE MADE TO ORDER



All flats are wrapped in stretched 9oz cotton duck for a seamless finish.

Costs include Matte White or Dulux Colour References

Other paint libraries are available - £POA

# ROUND TOPPED STOOL\_01 £35 per day



Aged wooden topped bar stool

# 02\_SCHOOL STOOL £35 per day



Plastic and steel rigid stool

# VINTAGE STOOL\_03 £50 per day





Antique Wooden + Metal Frame Stool

# 04\_DRAUGHTING STOOL £55 per day





Black Leather draughting stool with wheels

# TOLIX STOOL\_05 £35 per day





Industrial Sheet Metal Stool

# 06\_DARK WOOD CHAIR £50 per day





Antique Wooden Stool - Unstraight Legs

# DARK WOOD DINING CHAIR\_07 £35 per day





Antique wooden dining chair with spindle legs

# 08\_INDUSTRIAL CHAIR £55 per day





Steel and Ply Industrial Swivel Chair

# BISTRO CHAIR\_09 £35 per day





Dark Brown Bistro Stool

# 10\_BISTRO CHAIR £50 per day





Dark Brown Wood Bistro Chair

# MID CENTURY CANTEEN CHAIR\_11 £50 per day





Simple Ply + Alumium Chair

# 12\_MIDCENTURY CHAIR £50 per day





Red and Beech Scandanavian Style Dining Chair

# INDUSTRIAL FOLDING CHAIR\_13 £35 per day





Green Indstrial metal folding chair with rubber feet

# 14\_MIDCENTURY LEATHER CHAIR £55 per day





Rich Tan Leather Chair with Wooden Legs.

# SCHOOL CHAIR\_15 £35 per day



Blue Metal and Ply School Chair

# EAMES CHAIR\_16 £35 per day



White Eames Styled Chair

# 60's-70's Garden Chair\_17 £35 per day





Folding Deck Chair with floral pop art pattern.

# 18\_70'S GARDEN CHAIR £35 per day





Folding Deck