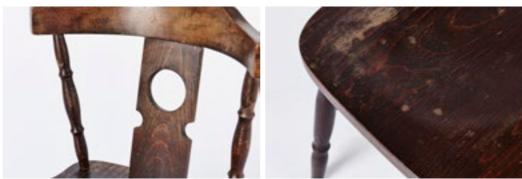

# DARK WOOD DINING CHAIR\_07 £35 per day

Antique wooden dining chair with spindle legs