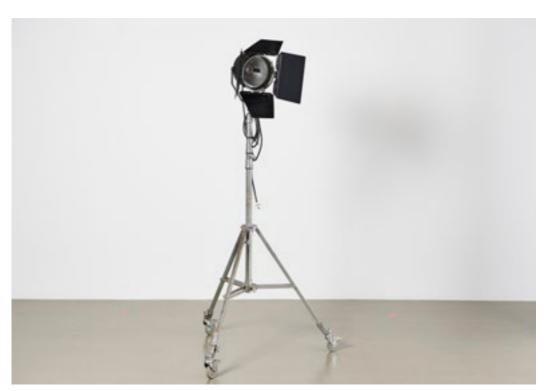

# 33\_TUNGSTEN LIGHT £30 per day

2kW Cosmobeam Black Tunsten Light with Barndoors (13A Plug) Fully Funcitonal - Dimmable