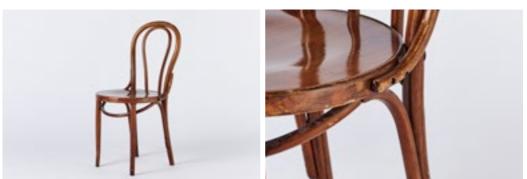

# DARK WOOD DINING CHAIR\_07 £35 per day

Antique wooden dining chair with spindle legs