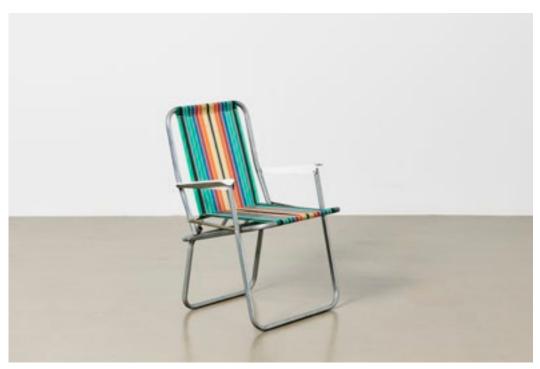

# ORANGE 4-BANK SEATS\_23 £60 per day

Patinated orange seating bank with four seats. Free Standing