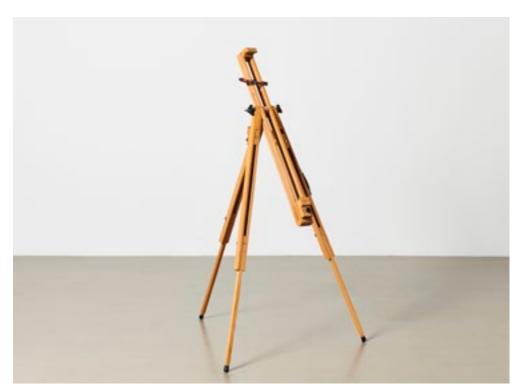

# 26\_WOODEN EASEL £40 per day

Contemporary painters easel with rubber feet and plastic fixings