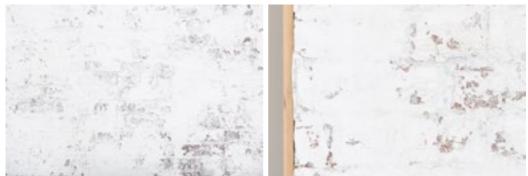

# DISTRESSED PAINTED BRICK\_01 8'x10' | Unpaintable £200 per day

Red-brick effect
Textured with white paint
Finished effect - cannot be repainted