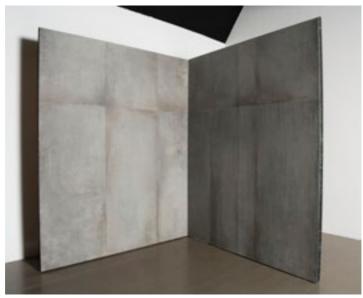

#### 04\_PANEL CAST CONCRETE 8'x10' | Unpaintable £200 per day (£350 for Double)

Panelled cast concrete wall effect
Textured and Painted
Flat 1 of 2 - Can be joined to make a corner, or 16' x 10' wall

#### PANEL CAST CONCRETE\_05 8'x10' | Unpaintable £200 per day (£350 for Double)

Panelled cast concrete wall effect
Textured and Painted
Flat 2 of 2 - Can be joined to make a corner, or 16' x 10' wall