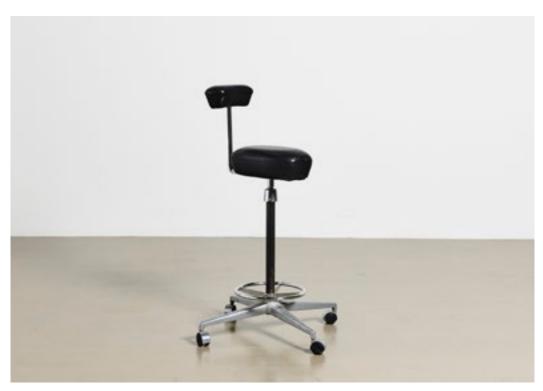

# 09\_SQUARE PANELLING 8'x10' | Paintable £200 per day



Contemporary Square Panelling
Can be painted to any desired block colour - £100

#### PERIOD PANELLING + WALL\_10 8'x10' | Part Paintable £200 per day





Wood Stain Effect Panelling - Lower 2/3
Plain Canvassed Flat - Upper 1/3
Upper 1/3 can be painted to any desired block colour £100

# CUSTOM FLATTAGE MADE TO ORDER



All flats are wrapped in stretched 9oz cotton duck for a seamless finish.

Costs include Matte White or Dulux Colour References

Other paint libraries are available - £POA

# ROUND TOPPED STOOL\_01 £35 per day



Aged wooden topped bar stool

# 02\_SCHOOL STOOL £35 per day



Plastic and steel rigid stool

# VINTAGE STOOL\_03 £50 per day





Antique Wooden + Metal Frame Stool

# 04\_DRAUGHTING STOOL £55 per day





Black Leather draughting stool with wheels

# TOLIX STOOL\_05 £35 per day





Industrial Sheet Metal Stool

# 06\_DARK WOOD CHAIR £50 per day





Antique Wooden Stool - Unstraight Legs

# DARK WOOD DINING CHAIR\_07 £35 per day





Antique wooden dining chair with spindle legs

# 08\_INDUSTRIAL CHAIR £55 per day





Steel and Ply Industrial Swivel Chair

# BISTRO CHAIR\_09 £35 per day





Dark Brown Bistro Stool

# 10\_BISTRO CHAIR £50 per day





Dark Brown Wood Bistro Chair

# MID CENTURY CANTEEN CHAIR\_11 £50 per day





Simple Ply + Alumium Chair

# 12\_MIDCENTURY CHAIR £50 per day





Red and Beech Scandanavian Style Dining Chair

# INDUSTRIAL FOLDING CHAIR\_13 £35 per day





Green Indstrial metal folding chair with rubber feet

# 14\_MIDCENTURY LEATHER CHAIR £55 per day