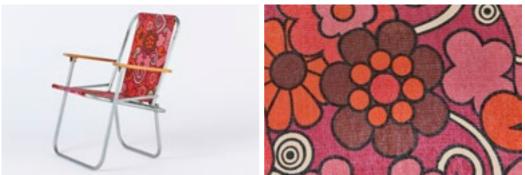

# 60's-70's Garden Chair\_17 £35 per day

Folding Deck Chair with floral pop art pattern.